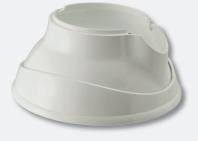

### **ERGO-Base**

- Fixed-focus holders to convert ERGO-Lux illuminated hand-held magnifiers into illuminated stand magnifiers.
- Available for all aspheric lightweight lenses of the ERGO-Lux series.
- The connection is a result of a new unique magnetic lock which excludes any mechanical abrasion (patent pending). For disconnection the handle of the ERGO-Lux is simply lifted and separates easily.
- Inclination in 2 directions for all round lenses of the ERGO-Lux series ensures a convenient and stress-free adjustable reading position for right-hand and left-hand use. The adjusted reading inclination is locked for a stable and firm hold.
- The special design of the ERGO-Base guarantees an easy scrolling on the object.