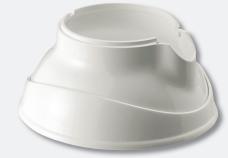

### **ERGO-Base**

- Fixed-focus holders to convert ERGO-Lux illuminated hand-held magnifiers into illuminated stand magnifiers.
- Available for all aspheric lightweight lenses of the ERGO-Lux series.
- The connection is a result of a new unique magnetic lock which excludes any mechanical abrasion (patent pending). For disconnection the handle of the ERGO-Lux is simply lifted and separates easily.
- Inclination in 2 directions for all round lenses of the ERGO-Lux series ensures a convenient and stress-free adjustable reading position for right-hand and left-hand use. The adjusted reading inclination is locked for a stable and firm hold.
- The special design of the ERGO-Base guarantees an easy scrolling on the object.