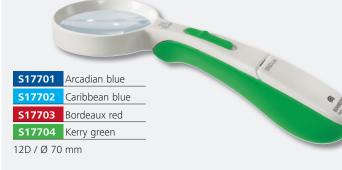

## ERGO-Lux

- Battery operated hand-held magnifier with SMD LED lighting in a revolutionary new style (design patent pending).
- Aspheric lightweight lenses.
- Maintenance-free multi-chip SMD LED with remarkable bright and even light. Contrary to other LEDs with a high brightness the SMD LED used by SCHWEIZER is also characterized by a long battery lifetime.
- Ergonomic design which creates automatically the correct distance between the object and the lens at a natural and stress free position of the hand and the arm. The end of the handle acts as a support which adjusts easily to manifold seating positions and postures. The same comfort for right-hand and left-hand use is also ensured for all round lenses by the symmetric handle shape.
- Easy conversion into a stand magnifier with the optional ERGO-Base.
- Available in 4 modern colours.