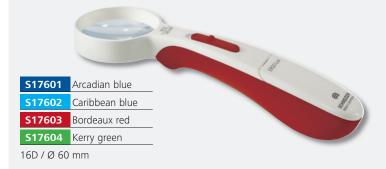

## ERGO-Lux

- Battery operated hand-held magnifier with SMD LED lighting in a revolutionary new style (design patent pending).
- Aspheric lightweight lenses.
- Maintenance-free multi-chip SMD LED with remarkable bright and even light. Contrary to other LEDs with a high brightness the SMD LED used by SCHWEIZER is also characterized by a long battery lifetime.
- Ergonomic design which creates automatically the correct distance between the object and the lens at a natural and stress free position of the hand and the arm. The end of the handle acts as a support which adjusts easily to manifold seating positions and postures. The same comfort for right-hand and left-hand use is also ensured for all round lenses by the symmetric handle shape.
- Easy conversion into a stand magnifier with the optional ERGO-Base.
- Available in 4 modern colours.