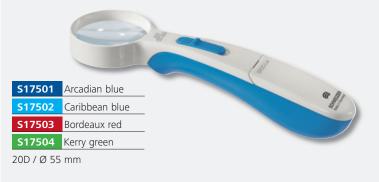

## ERGO-Lux

- Battery operated hand-held magnifier with SMD LED lighting in a revolutionary new style (design patent pending).
- Aspheric lightweight lenses.
- Maintenance-free multi-chip SMD LED with remarkable bright and even light. Contrary to other LEDs with a high brightness the SMD LED used by SCHWEIZER is also characterized by a long battery lifetime.
- Ergonomic design which creates automatically the correct distance between the object and the lens at a natural and stress free position of the hand and the arm. The end of the handle acts as a support which adjusts easily to manifold seating positions and postures. The same comfort for right-hand and left-hand use is also ensured for all round lenses by the symmetric handle shape.
- Easy conversion into a stand magnifier with the optional ERGO-Base.
- Available in 4 modern colours.

| S17401     | Arcadian blue  | C AN |
|------------|----------------|------|
| S17402     | Caribbean blue | 11   |
| S17403     | Bordeaux red   |      |
| S17404     | Kerry green    |      |
| 24D / Ø 55 | mm             |      |