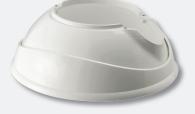

### **ERGO-Base**

- Fixed-focus holders to convert ERGO-Lux illuminated hand-held magnifiers into illuminated stand magnifiers.
- Available for all aspheric lightweight lenses of the ERGO-Lux series.
- The connection is a result of a new unique magnetic lock which excludes any mechanical abrasion (patent pending). For disconnection the handle of the ERGO-Lux is simply lifted and separates easily.
- Inclination in 2 directions for all round lenses of the ERGO-Lux series ensures a convenient and stress-free adjustable reading position for right-hand and left-hand use. The adjusted reading inclination is locked for a stable and firm hold.
- The special design of the ERGO-Base guarantees an easy scrolling on the object.