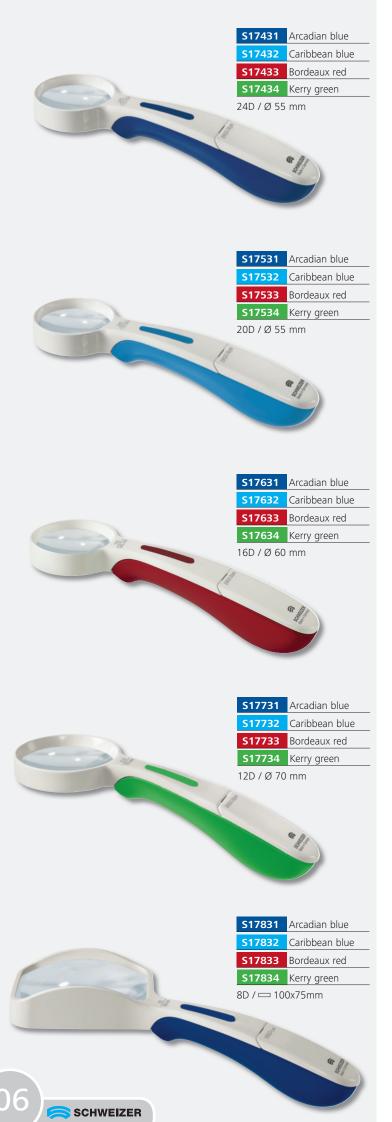

# **ERGO-Style**

- Hand-held magnifier without illumination in a revolutionary new style (design patent pending).
- Aspheric lightweight lenses.
- Ergonomic design which creates automatically the correct distance between the object and the lens at a natural and stress free position of the hand and the arm. The end of the handle acts as a support which adjusts easily to manifold seating positions and postures. The same comfort for right-hand and left-hand use is also ensured for all round lenses by the symmetric handle shape.
- Available in 4 modern colours.

| ERGO-Style | ERGO-Lux | ERGO-Base |
|------------|----------|-----------|
| S17431     | S17401   | S17410    |
| S17534     | S17504   | S17510    |
| S17633     | S17603   | S17610    |
| S17732     | S17702   | S17710    |
| S17831     | S17801   | S17810    |

| S17401     | Arcadian blue  | C AN |
|------------|----------------|------|
| S17402     | Caribbean blue | 11   |
| S17403     | Bordeaux red   |      |
| S17404     | Kerry green    |      |
| 24D / Ø 55 | mm             |      |