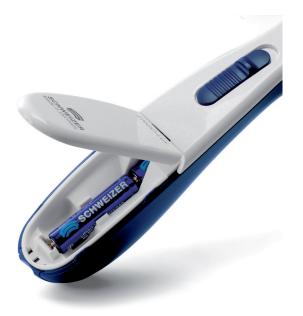

#### Change of batteries is child's play

| S17993 | Box empty with labelled insert for one piece each of the<br>5 ERGO-Lux magnification powers |
|--------|---------------------------------------------------------------------------------------------|
| S15600 | Alkaline batteries size AAA, pack of 3                                                      |