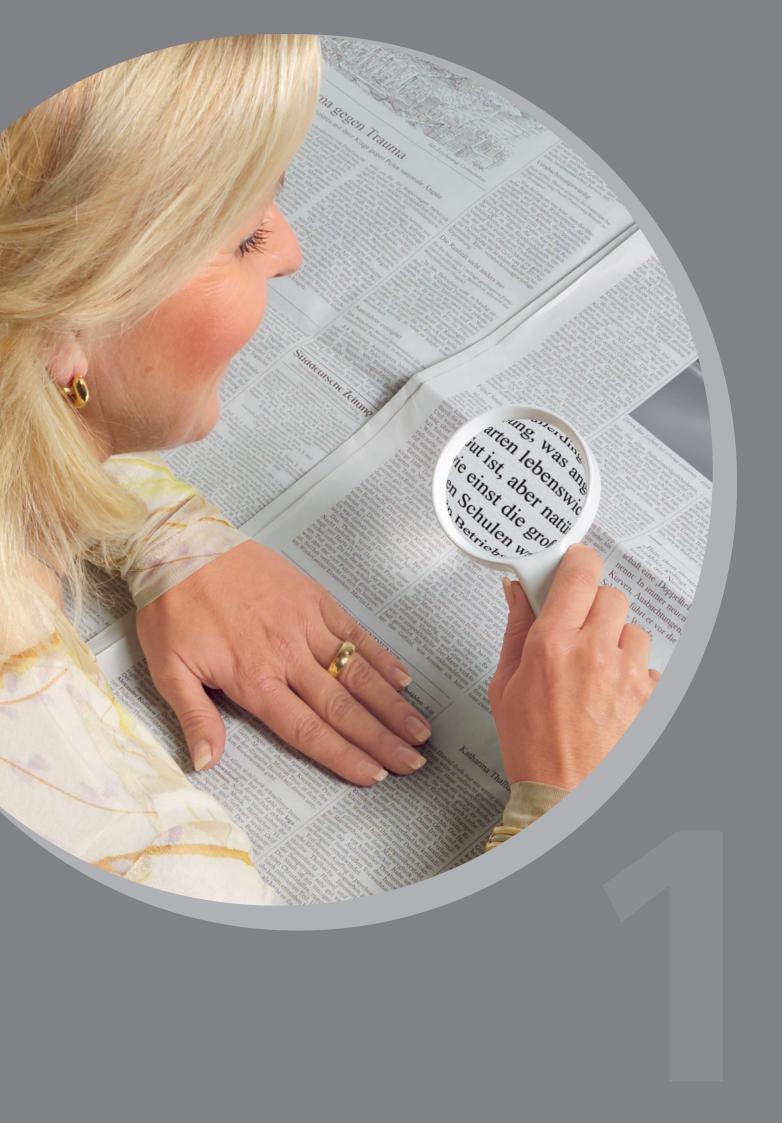

# **ERGO-Line**

Reading as well as looking at pictures and details should be comfortable activities. Magnified reading with ERGO-Line now becomes a great experience. With the SCHWEIZER ERGO-Line an innovative product series had been developed which sets new standards for style, function and quality. Behind the concept stands the philosophy to produce user orientated visual aids which satisfy the needs of people and at the same time appeals to a large audience with its modern design.

# **ERGO-Style**

- Hand-held magnifier without illumination in a revolutionary new style (design patent pending).
- Aspheric lightweight lenses.
- Ergonomic design which creates automatically the correct distance between the object and the lens at a natural and stress free position of the hand and the arm. The end of the handle acts as a support which adjusts easily to manifold seating positions and postures. The same comfort for right-hand and left-hand use is also ensured for all round lenses by the symmetric handle shape.
- Available in 4 modern colours.