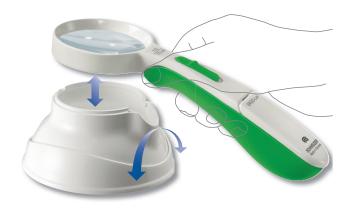

### **ERGO-Base**

- Fixed-focus holders to convert ERGO-Lux illuminated hand-held magnifiers into illuminated stand magnifiers.
- Available for all aspheric lightweight lenses of the ERGO-Lux series.
- The connection is a result of a new unique magnetic lock which excludes any mechanical abrasion (patent pending). For disconnection the handle of the ERGO-Lux is simply lifted and separates easily.
- Inclination in 2 directions for all round lenses of the ERGO-Lux series ensures a convenient and stress-free adjustable reading position for right-hand and left-hand use. The adjusted reading inclination is locked for a stable and firm hold.
- The special design of the ERGO-Base guarantees an easy scrolling on the object.

### Connection and disconnection of ERGO-Base with ERGO-Lux is easy