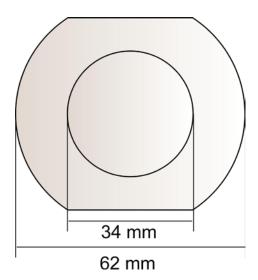

### **DESIGN**

The diameter of the lens is 62 millimetres with a bowl of 34 millimetres.