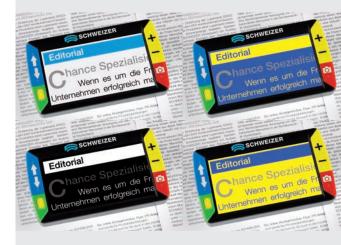

■ Item No. 544002

■ Magnification 1,6x to 14x continuous zoom

■ Viewing options Full colour (with quick change feature)

Black on white White on black Yellow on blue Yellow on black

+ 15 additional contrast modes