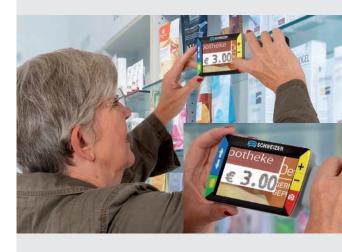

## eMag 43 HD –Technical Specifications

The portable video magnifier with folding handle can be used like a traditional magnifying glass or can also be positioned directly on the object. An intuitive operation is ensured by the easily accessible coloured function buttons.

■ Item No. 544002

■ Magnification 1,6x to 14x continuous zoom

■ Viewing options Full colour (with quick change feature)

Black on white White on black Yellow on blue Yellow on black

+ 15 additional contrast modes

■ Weight 228 grams

■ Size 126 x 75 x 37 mm (closed)

Operating time Approx. 2 hours

■ Battery 4 rechargeable NiMH batteries AAA

(approx. 2 hours charge time)

■ Camera Centrally positioned HD camera

■ Display 4,3 inch LCD display 16:9

■ Features Snapshot function, 80 images can be

saved and exported via USB

Adjustable reading line & text mask

LED battery indicator

LED illumination can be deactivated Energy saving mode after 30 minutes

■ In the box eMag 43 HD