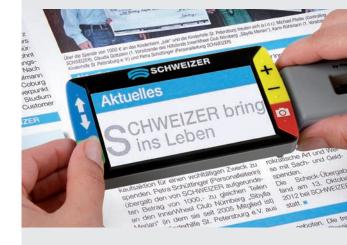

## eMag 43 HD –Technical Specifications

The portable video magnifier with folding handle can be used like a traditional magnifying glass or can also be positioned directly on the object. An intuitive operation is ensured by the easily accessible coloured function buttons.

■ Features Snapshot function, 80 images can be

saved and exported via USB

Adjustable reading line & text mask

LED battery indicator

LED illumination can be deactivated Energy saving mode after 30 minutes

■ In the box eMag 43 HD