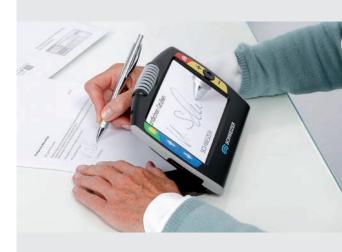

| 0                   | 3                                                                                                                                                                                                                                                                  |
|---------------------|--------------------------------------------------------------------------------------------------------------------------------------------------------------------------------------------------------------------------------------------------------------------|
| Item no.            | 571002                                                                                                                                                                                                                                                             |
| Magnification       | 2x to 24x, continuous zoom                                                                                                                                                                                                                                         |
| Colour modes        | True full colours, black on white, white on<br>black, yellow on blue, yellow on black<br>+ 15 additional colour modes                                                                                                                                              |
| Weight              | 510 g                                                                                                                                                                                                                                                              |
| Dimensions          | 211x147x25mm (WxDxH, folded)                                                                                                                                                                                                                                       |
| Operating time      | Approx. 4 hours                                                                                                                                                                                                                                                    |
| Battery             | Rechargeable lithium-ion battery<br>(approx. 3 hours charge time)                                                                                                                                                                                                  |
| Camera              | 5 MP HD auto-focus camera                                                                                                                                                                                                                                          |
| Screen              | 7" (18 cm) LCD widescreen (16:9)                                                                                                                                                                                                                                   |
| Relaxed reading     | Snapshot feature with zoom + scroll function                                                                                                                                                                                                                       |
| Comfort camera      | Continuously rotatable camera for near,<br>intermediate and distance vision as well as<br>self viewing                                                                                                                                                             |
| Additional features | HD camera, LED turn-off option, storage mode<br>saves approx. 105 images that can be exported<br>via USB, reading line + reading mask,<br>LED battery status indicator,<br>HDMI connection to TV, built-in reading stand,<br>(40° tilt), 30-minute power-off timer |
| ■ In the box        | Power adapter<br>HDMI cable (2.0 m)<br>USB cable<br>User's Guide<br>Carrying case (WxDxH: 225x155x45 mm)                                                                                                                                                           |