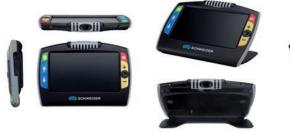

| 0                   | 3                                                                                                                                                                                                                                                                  |
|---------------------|--------------------------------------------------------------------------------------------------------------------------------------------------------------------------------------------------------------------------------------------------------------------|
| Item no.            | 571002                                                                                                                                                                                                                                                             |
| Magnification       | 2x to 24x, continuous zoom                                                                                                                                                                                                                                         |
| Colour modes        | True full colours, black on white, white on<br>black, yellow on blue, yellow on black<br>+ 15 additional colour modes                                                                                                                                              |
| Weight              | 510 g                                                                                                                                                                                                                                                              |
| Dimensions          | 211x147x25mm (WxDxH, folded)                                                                                                                                                                                                                                       |
| Operating time      | Approx. 4 hours                                                                                                                                                                                                                                                    |
| Battery             | Rechargeable lithium-ion battery<br>(approx. 3 hours charge time)                                                                                                                                                                                                  |
| Camera              | 5 MP HD auto-focus camera                                                                                                                                                                                                                                          |
| Screen              | 7" (18 cm) LCD widescreen (16:9)                                                                                                                                                                                                                                   |
| Relaxed reading     | Snapshot feature with zoom + scroll function                                                                                                                                                                                                                       |
| Comfort camera      | Continuously rotatable camera for near,<br>intermediate and distance vision as well as<br>self viewing                                                                                                                                                             |
| Additional features | HD camera, LED turn-off option, storage mode<br>saves approx. 105 images that can be exported<br>via USB, reading line + reading mask,<br>LED battery status indicator,<br>HDMI connection to TV, built-in reading stand,<br>(40° tilt), 30-minute power-off timer |
| ■ In the box        | Power adapter<br>HDMI cable (2.0 m)<br>USB cable<br>User's Guide<br>Carrying case (WxDxH: 225x155x45 mm)                                                                                                                                                           |