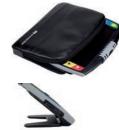

## *e*Mag 70 HD – Technical Specifications

Portable large-screen video magnifier with unique pivotable camera for multiple applications and with a relaxed reading function. eMag 70 HD for extra comfort and flexibility.

| 0                   | 3                                                                                                                                                                                                                                                                  |
|---------------------|--------------------------------------------------------------------------------------------------------------------------------------------------------------------------------------------------------------------------------------------------------------------|
| Item no.            | 571002                                                                                                                                                                                                                                                             |
| Magnification       | 2x to 24x, continuous zoom                                                                                                                                                                                                                                         |
| Colour modes        | True full colours, black on white, white on<br>black, yellow on blue, yellow on black<br>+ 15 additional colour modes                                                                                                                                              |
| Weight              | 510 g                                                                                                                                                                                                                                                              |
| Dimensions          | 211x147x25mm (WxDxH, folded)                                                                                                                                                                                                                                       |
| Operating time      | Approx. 4 hours                                                                                                                                                                                                                                                    |
| Battery             | Rechargeable lithium-ion battery<br>(approx. 3 hours charge time)                                                                                                                                                                                                  |
| Camera              | 5 MP HD auto-focus camera                                                                                                                                                                                                                                          |
| Screen              | 7" (18 cm) LCD widescreen (16:9)                                                                                                                                                                                                                                   |
| Relaxed reading     | Snapshot feature with zoom + scroll function                                                                                                                                                                                                                       |
| Comfort camera      | Continuously rotatable camera for near,<br>intermediate and distance vision as well as<br>self viewing                                                                                                                                                             |
| Additional features | HD camera, LED turn-off option, storage mode<br>saves approx. 105 images that can be exported<br>via USB, reading line + reading mask,<br>LED battery status indicator,<br>HDMI connection to TV, built-in reading stand,<br>(40° tilt), 30-minute power-off timer |
| ■ In the box        | Power adapter<br>HDMI cable (2.0 m)<br>USB cable<br>User's Guide<br>Carrying case (WxDxH: 225x155x45 mm)                                                                                                                                                           |