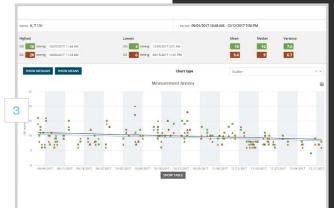

# FOR BETTER GLAUCOMA MANAGEMENT

Ŋ

STOCKED BY

ALE

Icare CLINIC has a built-in toolkit enabling healthcare professionals to better visualize and detect important changes in patients' IOP behavior. The reports include a statistical analysis of the IOP data to make informed care decisions.

IOP data collected by patients adds value to modern glaucoma management. Icare mHOME offers a cloud based platform accessible at any time to review patient IOP results.

#### **IMPROVE PATIENT COMPLIANCE**

Share IOP results with your patient. Using Icare CLINIC, patients can log in and view their results before and after treatment. The effect of medication or surgery is vizualized, reinforcing the reason for continued treatment.