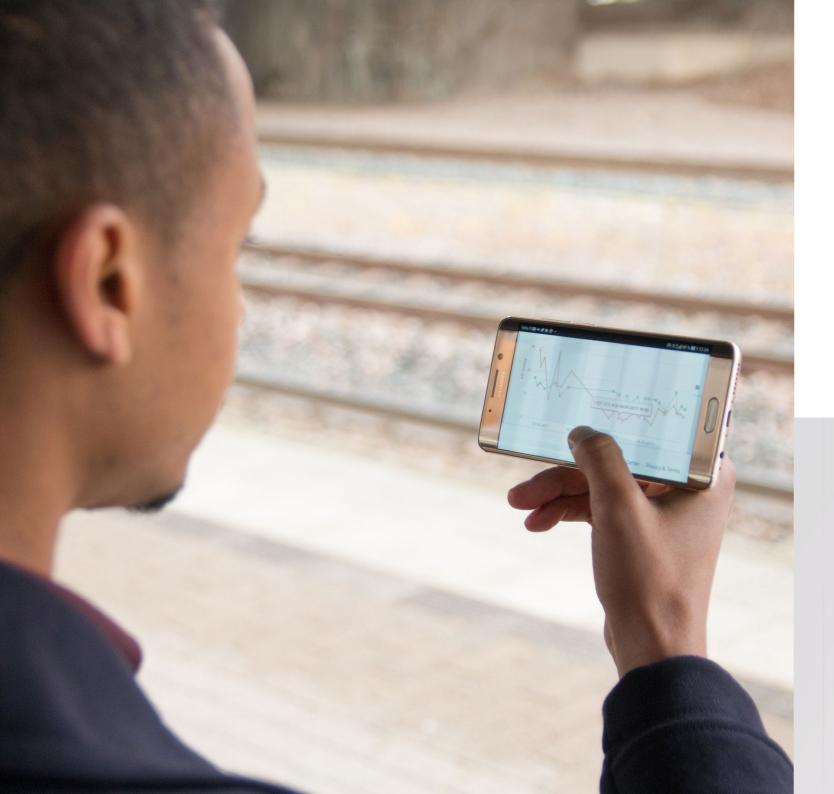

# IT'S ALL ABOUT DATA

Icare's mHOME collects and interprets IOP data, which provides healthcare professionals a better overview of changes in their patients' IOP status. The Icare HOME device allows data collection outside office hours. The device connects to a new, easy-to-use software platform which can be easily accessed by internet browser. All the data is displayed on an intuitive user interface.

IOP data collected by patients adds value to modern glaucoma management. Icare mHOME offers a cloud based platform accessible at any time to review patient IOP results.

#### **IMPROVE PATIENT COMPLIANCE**

Share IOP results with your patient. Using Icare CLINIC, patients can log in and view their results before and after treatment. The effect of medication or surgery is vizualized, reinforcing the reason for continued treatment.

## **ICARE mHOME OFFERS THREE USER-FRIENDLY** APPS

icare PATIENT

CLINIC is secure, cloud-based software for storing and reporting patient IOP results. This information is accessible for the attending physician and the patient 24 hours a day, seven days a week. The software includes a practical training module for easy and fast training.