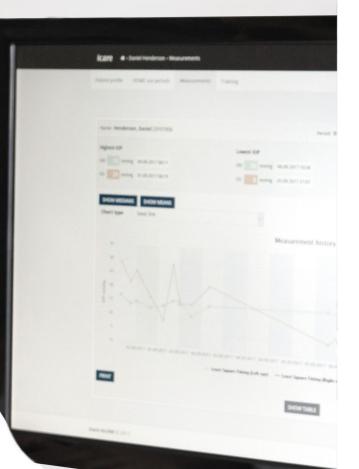

# IT'S ALL ABOUT DATA

Icare's mHOME collects and interprets IOP data, which provides healthcare professionals a better overview of changes in their patients' IOP status. The Icare HOME device allows data collection outside office hours. The device connects to a new, easy-to-use software platform which can be easily accessed by internet browser. All the data is displayed on an intuitive user interface.

# FOR BETTER GLAUCOMA MANAGEMENT

Ŋ

STOCKED BY

ALE

Icare CLINIC has a built-in toolkit enabling healthcare professionals to better visualize and detect important changes in patients' IOP behavior. The reports include a statistical analysis of the IOP data to make informed care decisions.

## **ACCOMPANIES EVERY STEP OF GLAUCOMA TREATMENT**

Icare mHOME software platform enables proactive care, starting from early diagnosis. With state-of-the-art tools, healthcare professionals can provide even better glaucoma care for their patients. Medication change decisions are supported by in-depth IOP data. Post-surgery monitoring can begin without delay.