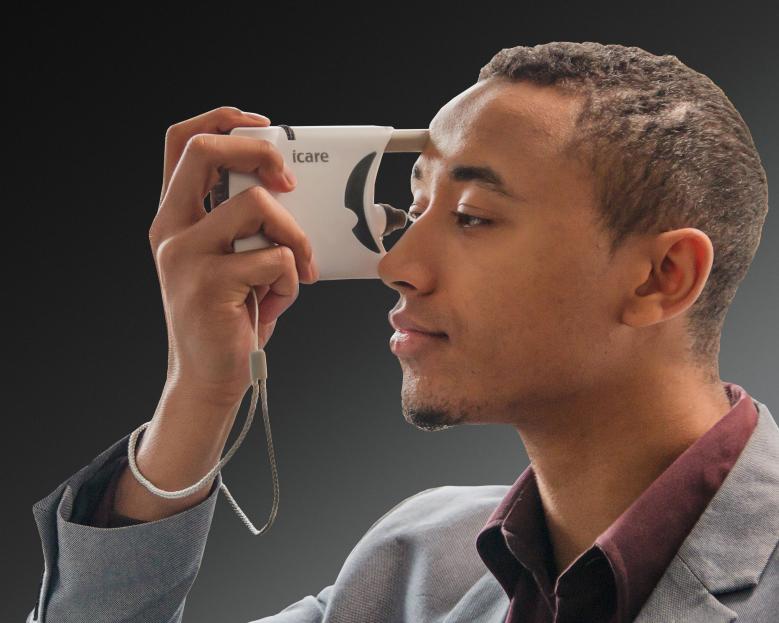

# **ICARE HOME** TONOMETER

The Icare HOME tonometer is designed for IOP self-monitoring anywhere, anytime. The rebound method makes it safe and easy for patients to use. The HOME device is portable, allowing patients to measure their IOP throughout the day, during their normal activities.

## KEY FEATURES

Icare<sup>®</sup> EyeSmart Automatic OD/OS recognition technology.

Icare® EasyPos Intelligent positioning assistant for the correct alignment of the tonometer.

Icare® AMS Automatic measuring sequence: series and single mode with one button.