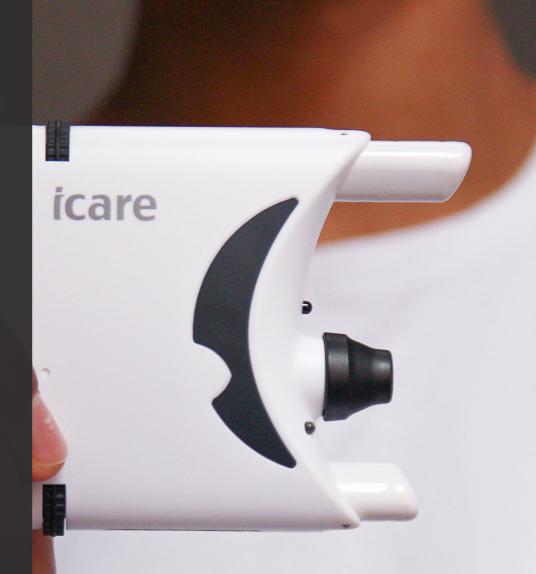

# **ICARE HOME** TONOMETER

The Icare HOME tonometer is designed for IOP self-monitoring anywhere, anytime. The rebound method makes it safe and easy for patients to use. The HOME device is portable, allowing patients to measure their IOP throughout the day, during their normal activities.

## KEY FEATURES

Icare<sup>®</sup> EyeSmart Automatic OD/OS recognition technology.

Icare® EasyPos Intelligent positioning assistant for the correct alignment of the tonometer.

Icare® AMS Automatic measuring sequence: series and single mode with one button.