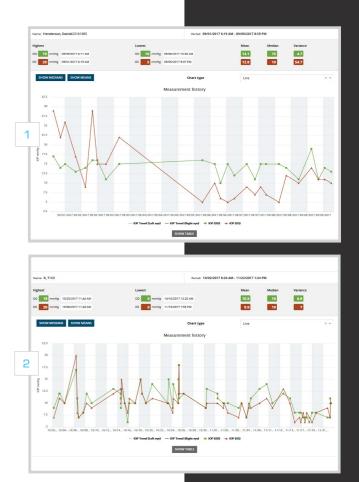

- 1. Icare mHOME is a great tool for monitoring the effectiveness of a surgical operation. With the Icare HOME device, post surgical monitoring can be started much sooner than with other techniques.
- 2. Icare mHOME's built-in trending tools offer a very visual way of monitoring the effectiveness of glaucoma medication. With mHOME, medication adjustments can be made based on accurate and extensive information.
- 3. With built-in statistical tools, it is easier to monitor patient's IOP providing greater detail for target pressure determination.

# FOR BETTER GLAUCOMA MANAGEMENT

Ŋ

STOCKED BY

ALE

Icare CLINIC has a built-in toolkit enabling healthcare professionals to better visualize and detect important changes in patients' IOP behavior. The reports include a statistical analysis of the IOP data to make informed care decisions.

## **ACCOMPANIES EVERY STEP OF GLAUCOMA TREATMENT**

Icare mHOME software platform enables proactive care, starting from early diagnosis. With state-of-the-art tools, healthcare professionals can provide even better glaucoma care for their patients. Medication change decisions are supported by in-depth IOP data. Post-surgery monitoring can begin without delay.

IOP data collected by patients adds value to modern glaucoma management. Icare mHOME offers a cloud based platform accessible at any time to review patient IOP results.