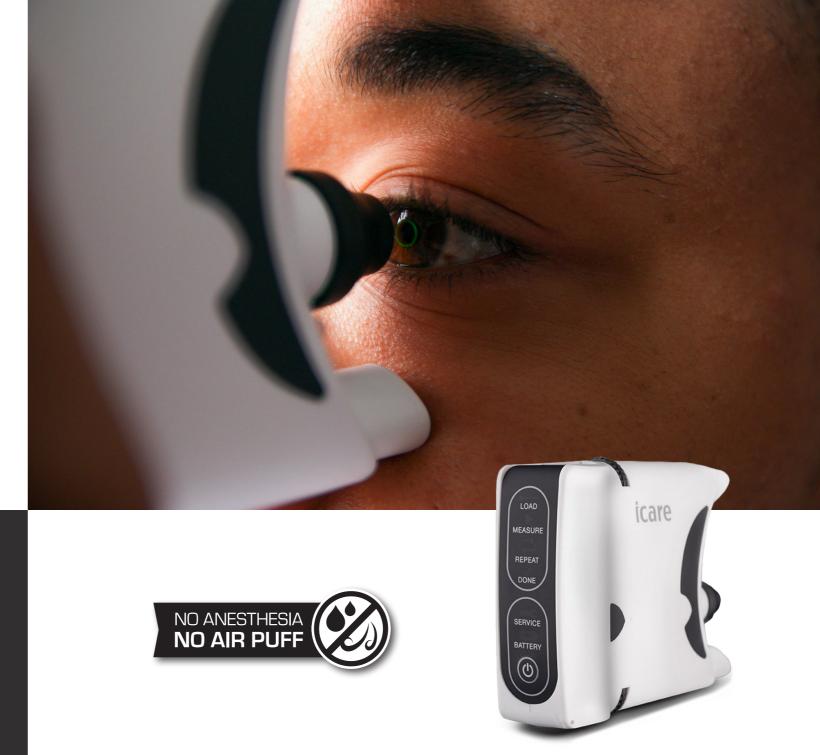

# **ICARE HOME** TONOMETER

The Icare HOME tonometer is designed for IOP self-monitoring anywhere, anytime. The rebound method makes it safe and easy for patients to use. The HOME device is portable, allowing patients to measure their IOP throughout the day, during their normal activities.

## KEY FEATURES

Icare<sup>®</sup> EyeSmart Automatic OD/OS recognition technology.

Icare® EasyPos Intelligent positioning assistant for the correct alignment of the tonometer.

Icare® AMS Automatic measuring sequence: series and single mode with one button.